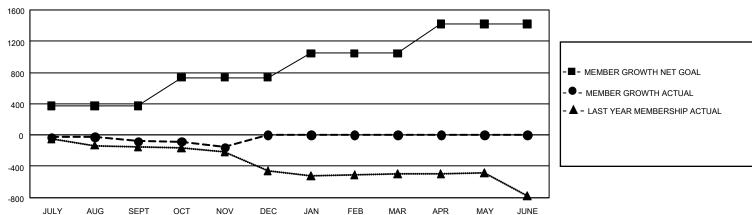

## GOALS AND ACTUAL MEMBERS CUMULATIVE

| DROPPED CLUBS: 5  |     | 212 CLUBS OF 596 ADDED 1 OR MORE | GENDER DISTRIBUTION             |                |       |
|-------------------|-----|----------------------------------|---------------------------------|----------------|-------|
|                   |     | NEW MEMBERS                      | MALE 9,241 (66.95)              |                |       |
|                   |     |                                  | FEMALE                          | 4,561 (33.05%) |       |
| DROPPED MEMBERS   |     |                                  |                                 |                |       |
| DECEASED          | 73  | CLICK HERE FOR CUMULATIVE        | TOTAL FAMILY UNIT MEMBERS       |                | 2,635 |
| CLUB CANCELLED 30 |     | MEMBERSHIP DATA                  |                                 |                |       |
| OTHER             | 530 |                                  | FAMILY MEMBERS PAYING HALF DUES |                | 1,347 |
| TOTAL             | 633 |                                  |                                 |                |       |