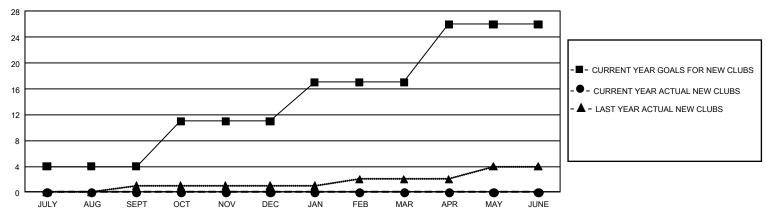

| 0           | 1             | JULY/AUG/SEPT         | 1,113                  | 370                     | 407                                                |  |
| OCT/NOV/DEC   | 21            | 0           | 4             | OCT/NOV/DEC           | 1,095                  | 181                     | 226                                                |  |
| JAN/FEB/MAR   | 18            | 0           | 0             | JAN/FEB/MAR           | 933                    | 0                       | 0                                                  |  |
| APR/MAY/JUNE  | 27            | 0           | 0             | APR/MAY/JUNE          | 1,122                  | 0                       | 0                                                  |  |

## GOALS AND ACTUAL NEW CLUBS CUMULATIVE



## GOALS AND ACTUAL MEMBERS CUMULATIVE



| DROPPED CLUBS: 5  |     | 212 CLUBS OF 596 ADDED 1 OR MORE | GENDER DISTRIBUTION             |                |       |
|-------------------|-----|----------------------------------|---------------------------------|----------------|-------|
|                   |     | NEW MEMBERS                      | MALE 9,241 (66.95)              |                |       |
|                   |     |                                  | FEMALE                          | 4,561 (33.05%) |       |
| DROPPED MEMBERS   |     |                                  |                                 |                |       |
| DECEASED          | 73  | CLICK HERE FOR CUMULATIVE        | TOTAL FAMILY UNIT MEMBERS       |                | 2,635 |
| CLUB CANCELLED 30 |